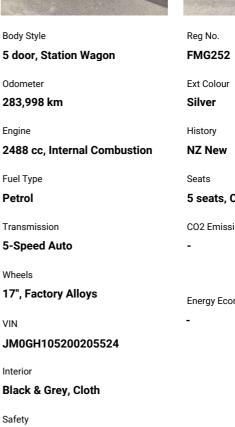

## 2010 Mazda Mazda6 N GSX 2.5 5AT

5 seats, Cloth CO2 Emissions

Energy Economy

Stock ID: 2657

\$6,990

VIN

**Purchase Price** Includes GST, Registration & Licensing

Finance may be available on this vehicle. Ask one of our friendly staff for more information.