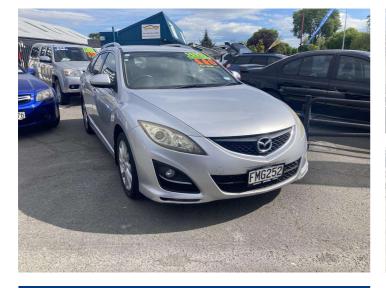

## 2010 Mazda Mazda6 N GSX 2.5 5AT

5 seats, Cloth CO2 Emissions

Energy Economy

Stock ID: 2657

\$6,990

VIN

**Purchase Price** Includes GST, Registration & Licensing

Finance may be available on this vehicle. Ask one of our friendly staff for more information.